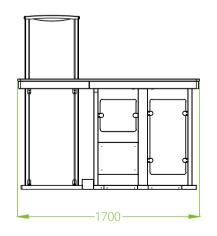

## **Specifications**

| Detection Zones         | 15 zones                   |
|-------------------------|----------------------------|
| Sensitivity             | 100 levels                 |
| Frequency Channel       | 12                         |
| Alarm Relay             | 1 - 3 s                    |
| Open Duration           | 0.8 s (adjustable)         |
| Delay Close             | 0 - 5s                     |
| Throughput Speed        | Maximum 30/minute          |
| Movement                | Swing                      |
| Infrared Sensor         | 8 pairs                    |
| Lid Material            | Tempered glass             |
| Weight                  | 232 kg (with package)      |
| External Dimensions(mm) | 1620 (H)*1100 (D)*1700 (L) |
| Channel Dimensions(mm)  | 1620 (H)*720 (D)*1700 (L)  |

#### **Dimensions**

V1.1 2019.06.21