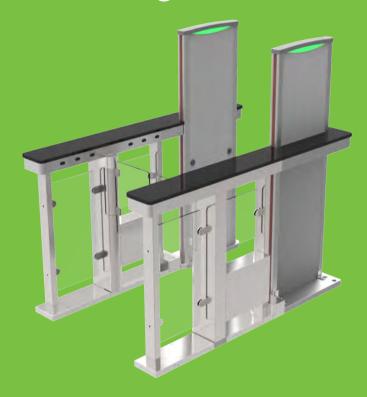

# **MST150**

#### **Metal Detection Integrated Turnstile**

MST150, the innovative turnstile product of ZKTeco, is designed with built-in metal detector which enhances security level and greatly boosts the efficiency of security check. By combining inspection and access control, manpower can also be saved up. It is applicable to the entrance of factory, station, school and building that needs security inspection management.

#### **Features**

- Integrated design of metal detector and turnstile.
- No overhead module design.
- Simple structure and configuration, easy to maintain.
- •15 detection zones, sensitivity is adjustable for each zone.
- Built-in LED display, easy to configure.
- Audio/visual alarms and passing indicators.
- Servomotor with high transmission efficiency and control precision.
- Anti-pinch and Anti-tailgating.