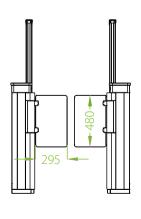

## **Specifications**

| Detection Zones         | 15 zones                   |
|-------------------------|----------------------------|
| Sensitivity             | 100 levels                 |
| Frequency Channel       | 12                         |
| Alarm Relay             | 1 - 3 s                    |
| Open Duration           | 0.8 s (adjustable)         |
| Delay Close             | 0 - 5s                     |
| Throughput Speed        | Maximum 30/minute          |
| Movement                | Swing                      |
| Infrared Sensor         | 8 pairs                    |
| Lid Material            | Tempered glass             |
| Weight                  | 232 kg (with package)      |
| External Dimensions(mm) | 1620 (H)*1100 (D)*1700 (L) |
| Channel Dimensions(mm)  | 1620 (H)*720 (D)*1700 (L)  |

#### **Dimensions**

V1.1 2019.06.21