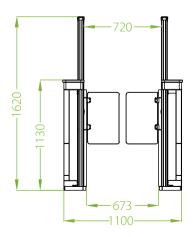

## **Specifications**

| Detection Zones         | 15 zones                   |
|-------------------------|----------------------------|
| Sensitivity             | 100 levels                 |
| Frequency Channel       | 12                         |
| Alarm Relay             | 1 - 3 s                    |
| Open Duration           | 0.8 s (adjustable)         |
| Delay Close             | 0 - 5s                     |
| Throughput Speed        | Maximum 30/minute          |
| Movement                | Swing                      |
| Infrared Sensor         | 8 pairs                    |
| Lid Material            | Tempered glass             |
| Weight                  | 232 kg (with package)      |
| External Dimensions(mm) | 1620 (H)*1100 (D)*1700 (L) |
| Channel Dimensions(mm)  | 1620 (H)*720 (D)*1700 (L)  |

#### **Dimensions**

V1.1 2019.06.21